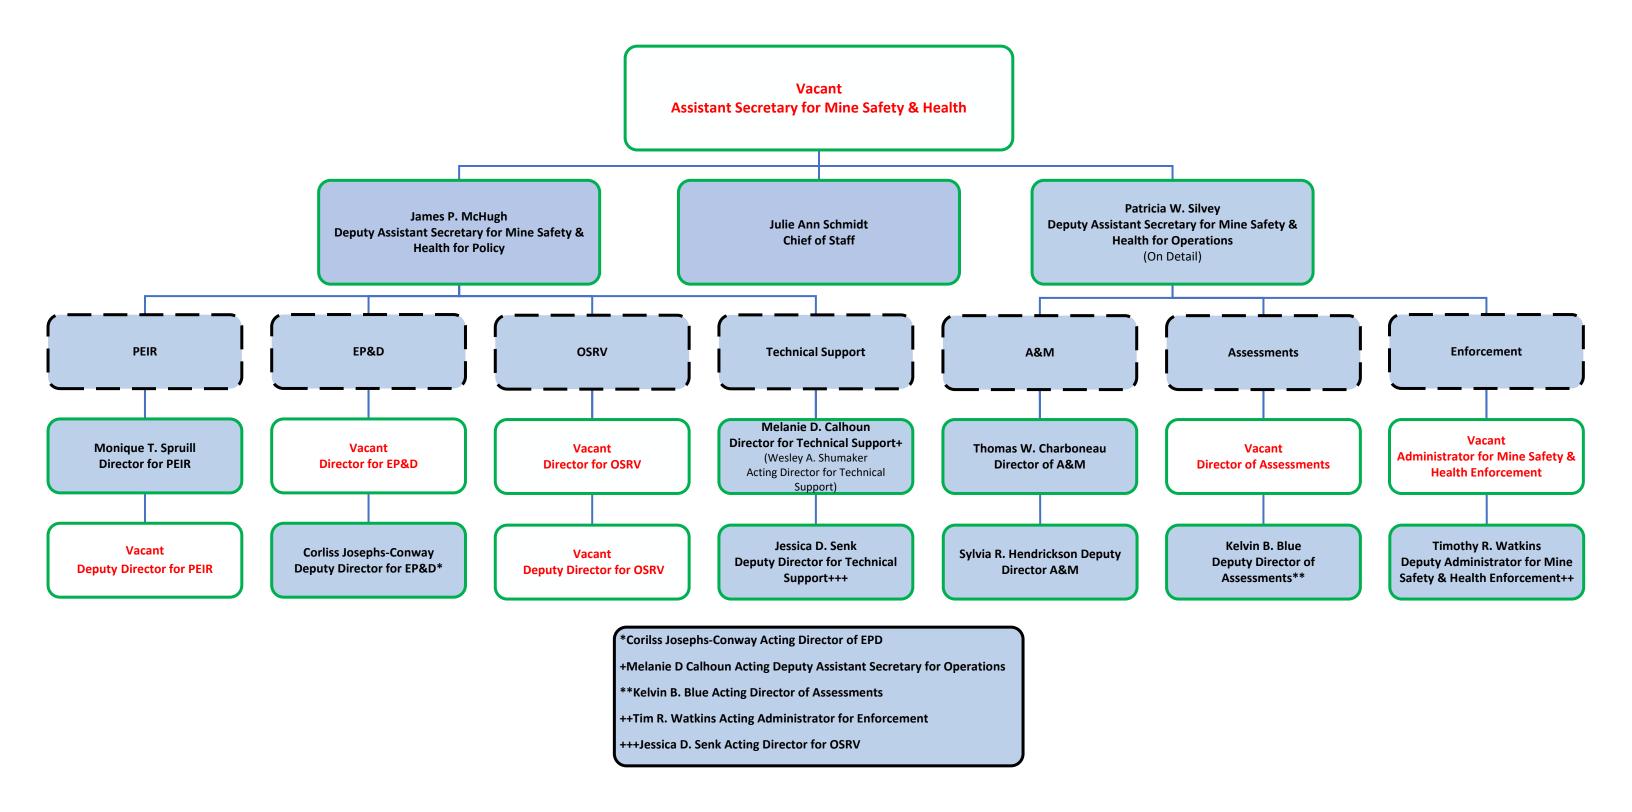

## Reporting to James P. McHugh, Deputy Assistant Secretary for Policy

Julie Ann Schmidt, Chief of Staff
Melanie D. Calhoun, Director, Technical Support
Jessica D. Senk, Deputy Director, Technical Support
Monique T. Spruill, Director, PEIR
Corliss Josephs-Conway, Director, Educational Policy and Development

## Reporting to Patricia W. Silvey, Deputy Assistant Secretary, for Operations

Timothy R. Watkins, Deputy Administrator, Enforcement Thomas W. Charboneau, Director, Administration and Management Sylvia R. Hendrickson, Deputy Director, Administration and Management Kelvin B. Blue, Director, Assessments