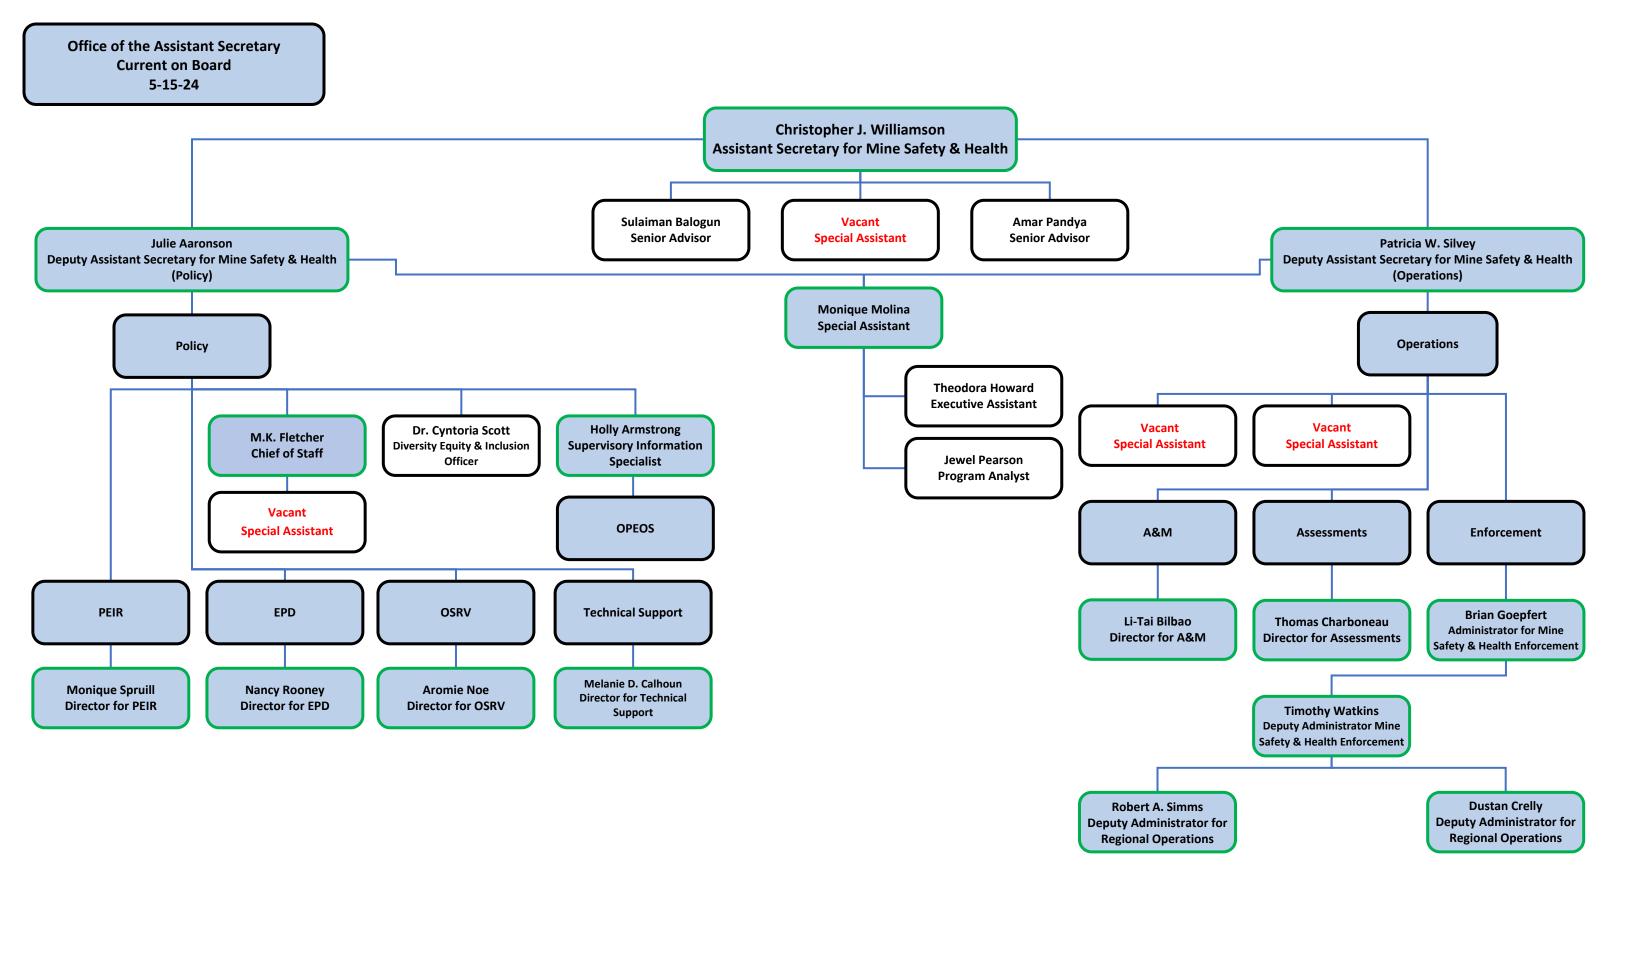

## Christopher J. Williamson, Assistant Secretary

- Julie E. Aaronson- Deputy Assistant Secretary for Policy-OAS
- Patricia W. Silvey-Deputy Assistant Secretary for Opertions-OAS
- Sulaiman O. Balogun-Senior Advisor-OAS
- Amar B. Pandya-Senior Advisor-OAS

## Julie E. Aaronson, Principal Deputy Assistant Secretary for Policy

- Mary K. Fletcher (M.K.) Chief of Staff-OAS
- Nancy M. Rooney-Director of Eductional Policy and Development
- Melanie D. Calhoun-Director of Technical Support
- Monique T. Spruill-Director of Program Evalution and Informtion Resources
- Aromie Noe-Director, Office of Standards, Regultions, and Variances
- Holly J. Armstrong-Supervisory Program Information Specialist-OPEOS
- Cyntoria Scott-Diversity, Equity, Inclusion, and Accessibility Officer
- Monique V. Molina-Supervisory Special Assistant-OAS

## Patricia W. Silvey, Deputy Assistant Secretary for Opertions

- Brian P. Goepfert-Administrator of Mine Safety and Health Enforcement
- Thomas Charboneau-Director of Assessments
- Li-Tai Bilbao-Director of Administration and Management
- Monique V. Molina-Supervisory Special Assistant-OAS

## Monique V. Molina, Supervisory Special Assistant

- Theodora V. Howard-Exective Assistant-OAS
- Jewel Pearson-Correspondence Analyst-OAS